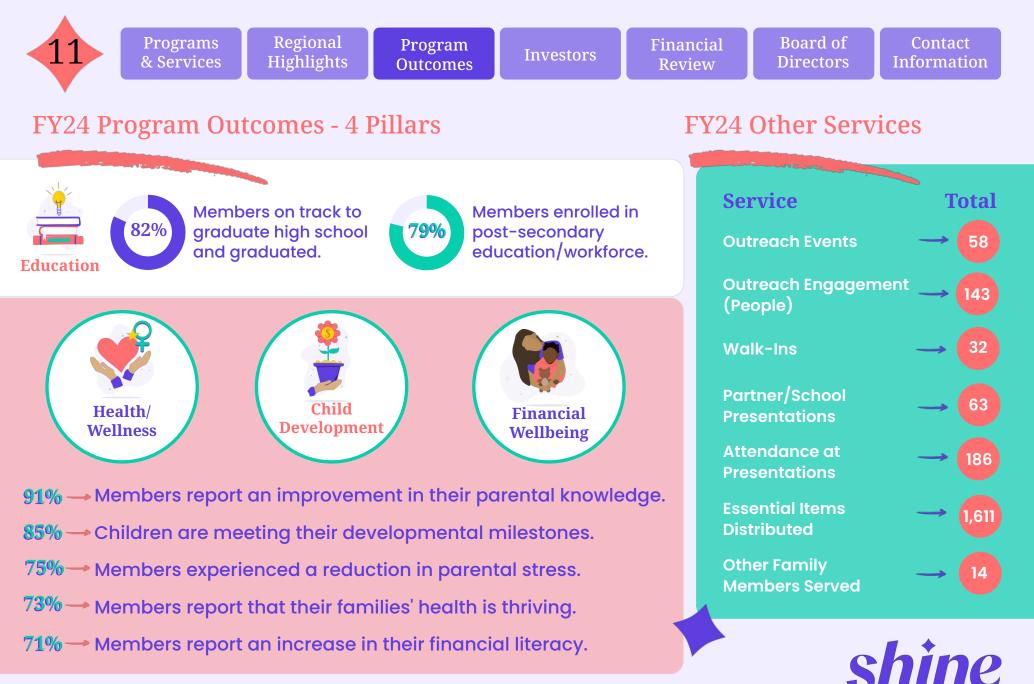

#### **Highlights from Our Regions**

In FY24, our programs have successfully engaged a total of 383 participants, supporting young mothers and their children.

Shine Together Annual Report - 2024

I would tell my high school and college self, 'You did it. You proved everybody wrong,' 55 Vanessa Padilla, Mom at 14 - Fresno

#### FY24 Program Outputs

0

In FY24, our programs have successfully engaged a total of 383 participants, supporting young mothers and their children.

We remain dedicated to providing valuable resources and assistance, empowering families to thrive in their communities.

#### FY24 Survey Results (Stand Together Foundation)

- **85%** were very happy with Shine's services.
- 93% felt empowered by Shine to overcome barriers.
- 93% of members feel staff go out of their way to help.
- **89%** felt Shine was rec<mark>eptive to feedback and made improvements.</mark>

#### FY24 Survey Results (Voices 4 Change)

Members hopeful for their families' future.

Shine Together Annual Report - 2024

#### Total participants: 147

- **84.4%** Latina
- 6.1% Black
- 2.7% White
- 0.7% Asian/Pacific Islander
- 6.8% Other/Bi-Racial

This demographic representation highlights the diverse backgrounds of the young mothers and their children we support.

#### Culture

95%

Members would recommend Shine to other young moms.

|                                                                                                                                                                                                                                                                                                                                                                                                                                    | ograms<br>Services                          | Regional<br>Highlights                                                                                                                                                                                                                                                        | Program<br>Outcomes                                                                      | Investors                                                                                                               | Financial<br>Review                                                                                                                                                                                                                                                                                                                                                                                                                                            | Board o<br>Director                        |                                                                                                                                                                                                           |  |  |  |  |
|------------------------------------------------------------------------------------------------------------------------------------------------------------------------------------------------------------------------------------------------------------------------------------------------------------------------------------------------------------------------------------------------------------------------------------|---------------------------------------------|-------------------------------------------------------------------------------------------------------------------------------------------------------------------------------------------------------------------------------------------------------------------------------|------------------------------------------------------------------------------------------|-------------------------------------------------------------------------------------------------------------------------|----------------------------------------------------------------------------------------------------------------------------------------------------------------------------------------------------------------------------------------------------------------------------------------------------------------------------------------------------------------------------------------------------------------------------------------------------------------|--------------------------------------------|-----------------------------------------------------------------------------------------------------------------------------------------------------------------------------------------------------------|--|--|--|--|
| Investors That Shine       July 1, 2023 - June 30, 2024         Thank you for helping young mothers and their children reach their full potential!       We strive to properly recognize all of our dedicated supporters.         If you have any questions, please contact Depanira Tellez at:       dtellez@shinetogether.com                                                                                                    |                                             |                                                                                                                                                                                                                                                                               |                                                                                          |                                                                                                                         |                                                                                                                                                                                                                                                                                                                                                                                                                                                                |                                            |                                                                                                                                                                                                           |  |  |  |  |
| \$2,000,000->\$                                                                                                                                                                                                                                                                                                                                                                                                                    | 500,000                                     | \$500,000-\$10                                                                                                                                                                                                                                                                | 0,000 \$ 99                                                                              | 9,999-\$50,000                                                                                                          | \$49,999-\$25                                                                                                                                                                                                                                                                                                                                                                                                                                                  | 5,000 \$                                   | \$49,999-\$25,000                                                                                                                                                                                         |  |  |  |  |
| • Yield Giving                                                                                                                                                                                                                                                                                                                                                                                                                     |                                             | <ul> <li>City of San Jose BES</li> <li>First 5 Fresno Count</li> <li>City of San Jose</li> <li>Morgan Charitable<br/>Foundation</li> <li>The Lemala Fund G</li> </ul>                                                                                                         | ty Prol<br>• Star<br>Chi<br>• Cho<br>• Cho                                               | C Department of<br>Dation<br>Inford Medicine<br>Idren's Health<br>Datek Weisman Family<br>Indation<br>Inger Family Fund | <ul> <li>Sunlight Giving<br/>Foundation</li> <li>The Callison Fou</li> <li>Monterey Penins<br/>Foundation</li> <li>Amy and Brian S</li> <li>Bella Vista Foun</li> <li>Bergstrom Foun</li> </ul>                                                                                                                                                                                                                                                                | undation<br>sula<br>Smiley<br>dation       | The Campbell Foundation<br>Gorden and Betty Moore<br>Foundation<br>Kaiser Permanente<br>Quest Foundation<br>Skyline Foundation<br>U.S.Bank Foundation<br>Westly Foundation                                |  |  |  |  |
| \$24,999-\$10,0                                                                                                                                                                                                                                                                                                                                                                                                                    | 000                                         | \$9,999-\$5,000                                                                                                                                                                                                                                                               | \$4,9                                                                                    | 99-\$2,500                                                                                                              | \$2,499-\$1,00                                                                                                                                                                                                                                                                                                                                                                                                                                                 | 00 \$                                      | 999-\$500                                                                                                                                                                                                 |  |  |  |  |
| <ul> <li>El Camino Hospital</li> <li>Our Little Light Foun</li> <li>Chandna Foundation</li> <li>Amy Welker</li> <li>Carolyn Jones</li> <li>Kelly Foundation</li> <li>Lida Urbanek</li> <li>Madonna Bolano</li> <li>Nancy Buck Foundation</li> <li>Nicholson Family Foundation</li> <li>Sukey Grousbeck</li> <li>Susan Packard Orr</li> <li>The Nordson Corpo<br/>Foundation</li> <li>William and Charlet<br/>Foundation</li> </ul> | ation<br>bundation<br>ration<br>ne Glikbarg | <ul> <li>Nancy Handel</li> <li>Jack Fu</li> <li>Barnet Segal Founda</li> <li>Cathy Foster</li> <li>Cortopassi Family<br/>Foundation</li> <li>Gay Krause</li> <li>Jose Santos</li> <li>Linda Williams</li> <li>Roslyn Payne</li> <li>Warmenhoven Fam<br/>Foundation</li> </ul> | • Jean<br>ation • John<br>• Los A<br>Com<br>• Missi<br>Fund<br>• Sere<br>Char<br>• TE Co | Morgridge<br>Itos Mountain View<br>munity Foundation<br>on City Community                                               | <ul> <li>Chrisalda Salinas</li> <li>Ayco Charitable F</li> <li>Cathy Foster</li> <li>Maureen Ryan</li> <li>Connie Lurie</li> <li>Gregory Lawler</li> <li>Paula and Greg C</li> <li>Ellen Moir</li> <li>Iris Croll</li> <li>Sylvia Pagan</li> <li>History Club Los G</li> <li>Central California<br/>Women's Confere</li> <li>Gary Hart</li> <li>George M. Marcus</li> <li>Intrepid Philanthre<br/>Foundation</li> <li>Liz Cowie</li> <li>Mai Nguyen</li> </ul> | Fund I I I I I I I I I I I I I I I I I I I | Gary Whizin<br>Daniel Gonzales<br>Julie Almquist<br>Kathleen Lawrence<br>RoseRyan a ZRG company<br>Sara Reyes<br>Alicia Newman<br>Barbara Creed<br>Frank Daley<br>Larry Harada<br>Melanie & Victor Espino |  |  |  |  |