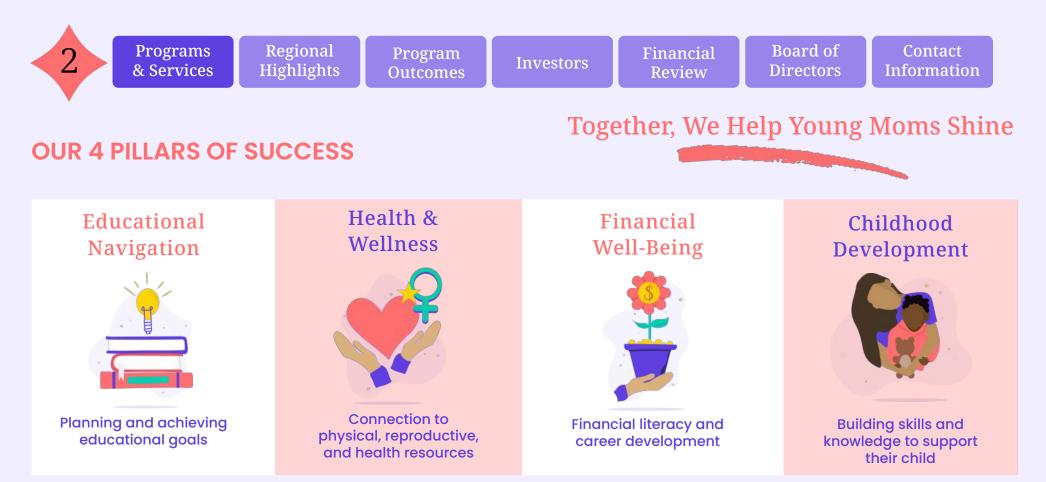

**Sophia Jaquez** Undergraduate, University of California, Berkeley, Full-time student and Mother

Shine Together believes that education is the key to maximizing each person's potential and making communities strong. Our programs provide young mothers with the support needed to:

- Complete high school and post-secondary education
- Develop the knowledge and skills to nurture their child's positive development
- Enhance their financial literacy
- Improve health and wellness for themselves and their child

We believe that teen pregnancy is both a symptom and a cause of poverty, and it creates significant barriers for young mothers to prosper. Shine empowers young women who become mothers as teens to achieve their full potential in school and as parents, so that two generations thrive.