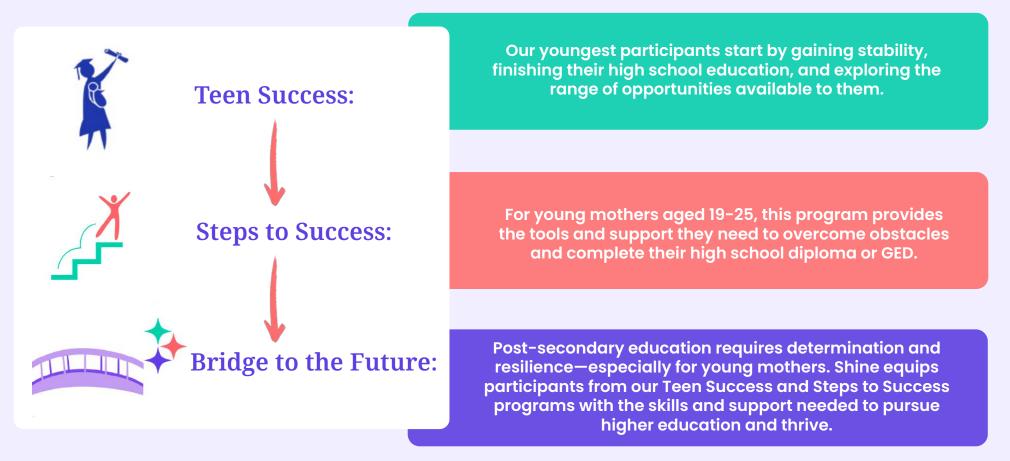

#### PROGRAMS AND SERVICES

The young women we work with are strong and determined mothers and students who have often experienced trauma and are overcoming a myriad of barriers in addition to being a teen mother. Young mothers (ages 13-25) participate in our programs through high school completion to enrollment in a postsecondary degree or certificate program that leads to a living wage.