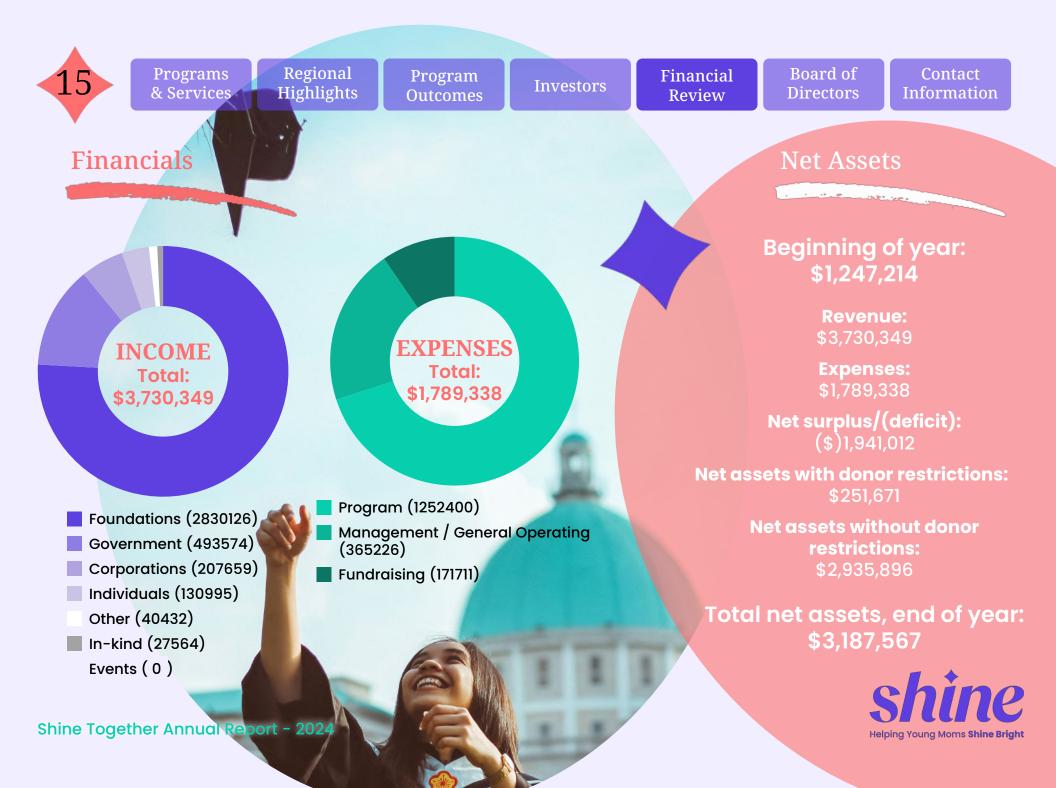

|                                                                                                                                                     | S                                                                                                                                             | shine                                                                                                                                                                                                                                                                                                                     |  |  |  |  |

Helping Young Moms Shine Bright